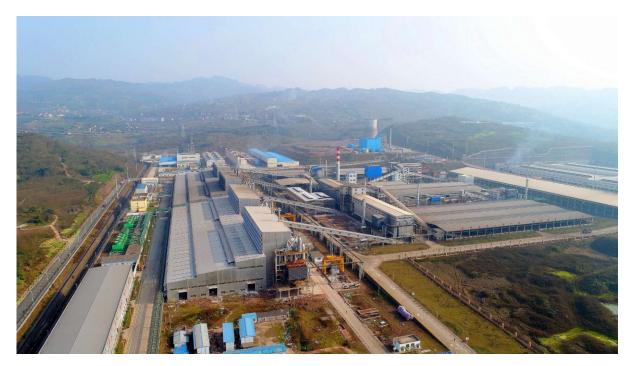

### May 29,2020

From 10:00 to 18:pm, visit Dalang New Material Plant.

(Sky view of Dalang Silicon Manganese Plant, Chongqing)